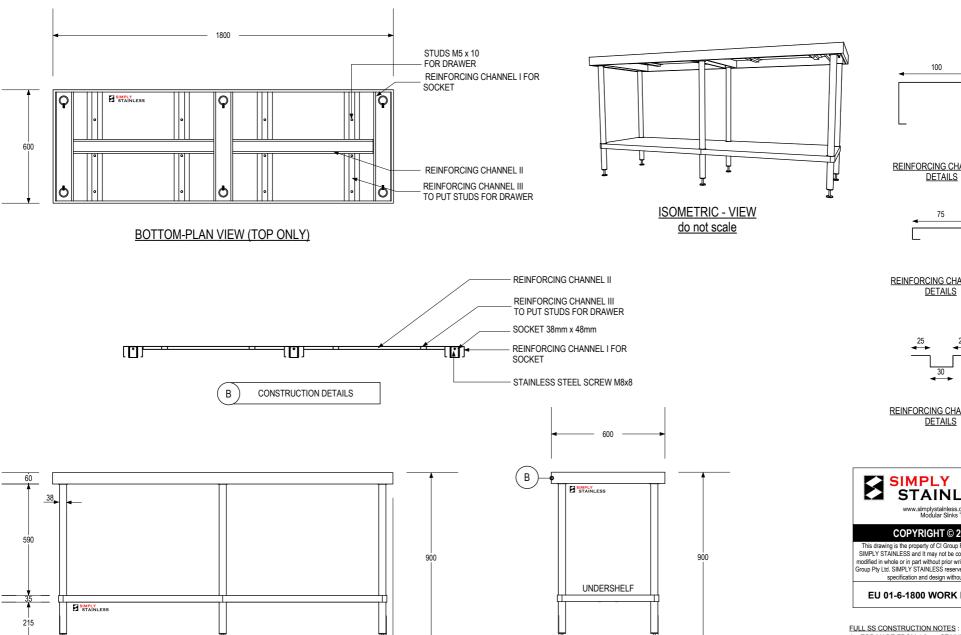

## EU 01-6-1800 WORK BENCH

- 1. TOP MADE FROM 1.2mm STAINLESS STEEL.
- CHANNEL REINFORCING I, II & III MADE FROM
   1.2mm STAINLESS STEEL.
   FRAME MADE FROM Ø38mm STAINLESS STEEL
- 4. UNDERSHELF MADE FROM 1.2mm STAINLESS
- STEEL.

  5. FEET ARE ADJUSTABLE STAINLESS STEEL DISC SHAPED FEET.